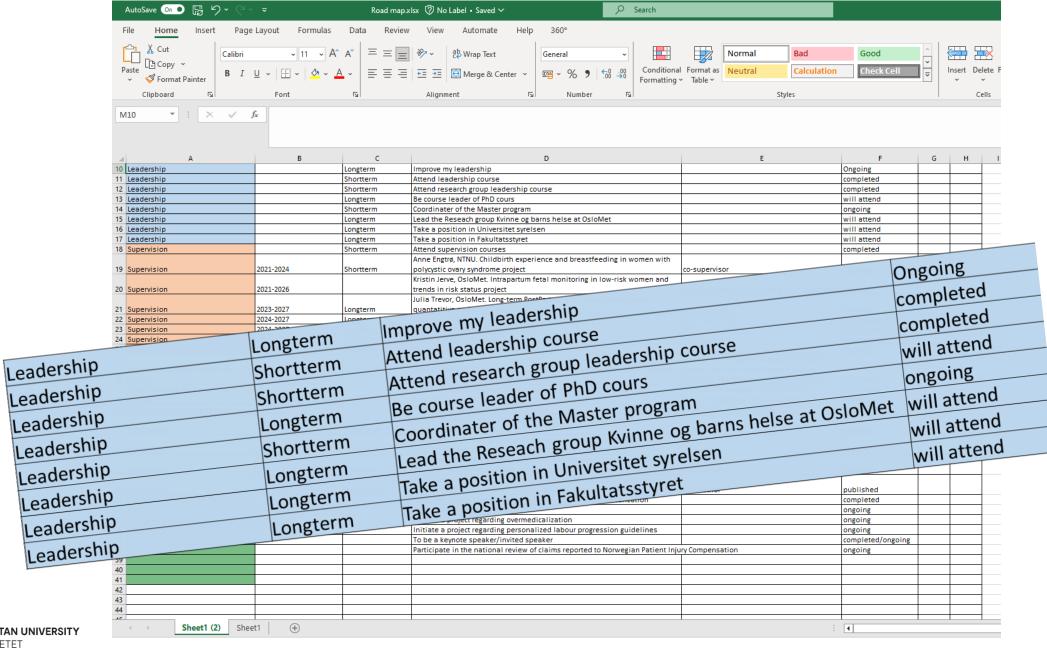

Improve competence in academic and research leadership

Improve competence to lead and complete a large research project

Improve competence in supervision of PhD and master students

**Extend and develop networks** 