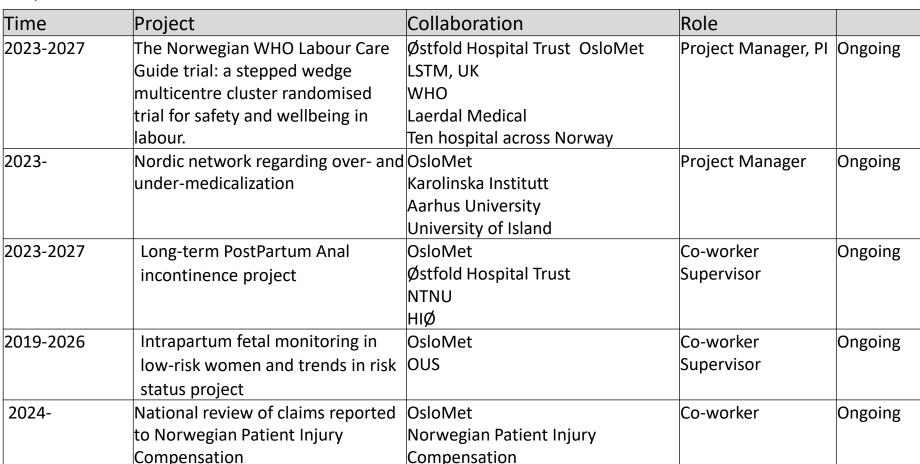

## **Applications and Grants**

| Time           | Project and my role                                                                                                  | Call                                 | Status                                         | Status       |
|----------------|----------------------------------------------------------------------------------------------------------------------|--------------------------------------|------------------------------------------------|--------------|
| February 2023  | The Norwegian WHO Labour Care Guide trial: a stepped wedge multicentre cluster randomised trial. Project manager, PI | Norwegian<br>Research Counsil        | 4.9 million<br>(In total 14.0<br>million)      | Granted      |
| September 2023 | Long-term PostPartum Anal incontinence project -qualitative project. Project manager, Pl                             | Helse Sør Øst                        | 3.9 mill                                       | Under review |
| October 2023   | Long-term PostPartum Anal incontinence project -qualitative project. Project manager, PI                             | PhD fellowships,<br>2024 OsloMet     | A 100 % PhD candidate position for three years | Under review |
| October 2023   | Long-term PostPartum Anal incontinence project -qualitative project. Project manager, Pl                             | PhD fellowship,<br>Sykehuset Østfold | 3.9 million                                    | Under review |
| May 2024       | Overmedicalization in labour - epidural                                                                              | Norwegian<br>Research Counsil        | One PhD                                        | Ongoing      |
| Oktober 2024   | Individualized labour progression curves                                                                             | ERC                                  | Two-three Phd                                  | Ongoing      |