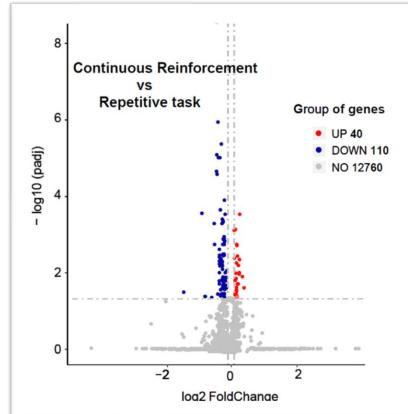

## **Schedules of reinforcement in bumblebees**

Rafael Da Silva, Camila Muchon, Lívia Ângeli, Lucas Codina, Deisy de Souza, David Steffarud, Sanela Milenkovic, Couto, K, C.,

## Schedules of reinforcement in bumblebees + Rna-seq

Rafael Da Silva, Eirik Søvik, Johannes Gjerstad, Couto, K, C.,