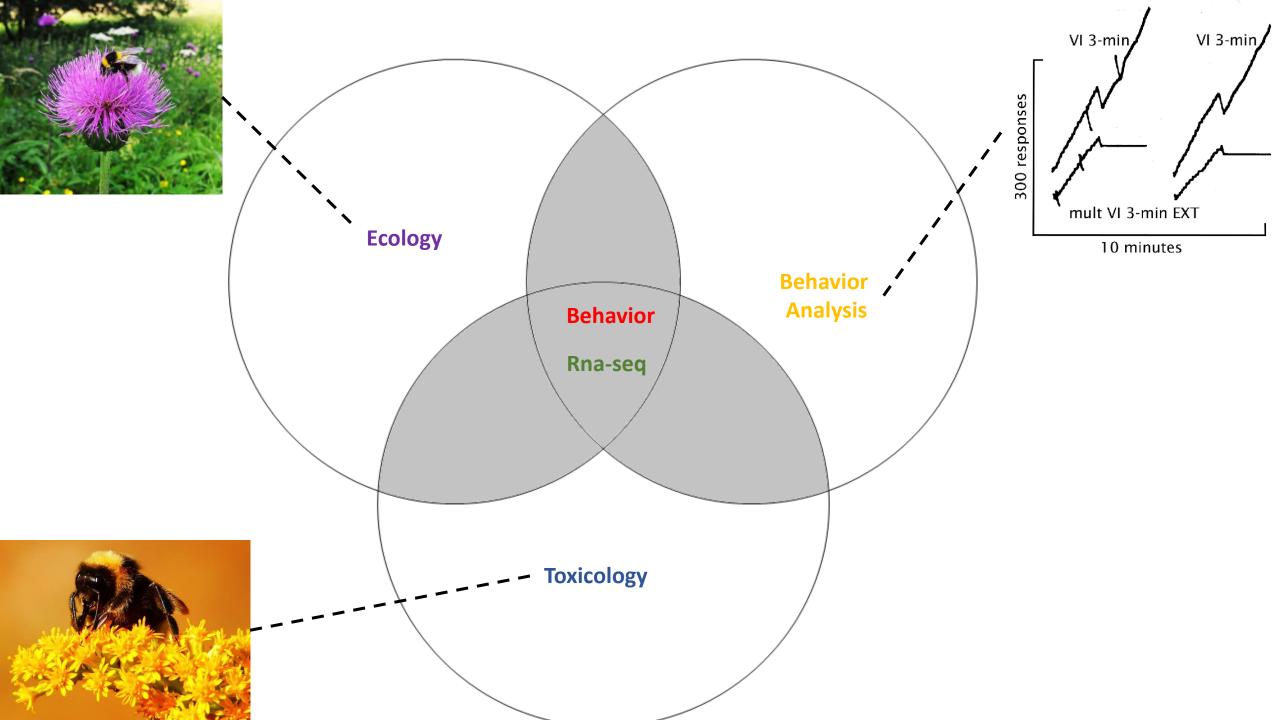

## **Schedules of reinforcement in bumblebees**

Rafael Da Silva, Camila Muchon, Lívia Ângeli, Lucas Codina, Deisy de Souza, David Steffarud, Sanela Milenkovic, Couto, K, C.,

## Schedules of reinforcement in bumblebees + Rna-seq

Rafael Da Silva, Eirik Søvik, Johannes Gjerstad, Couto, K, C.,