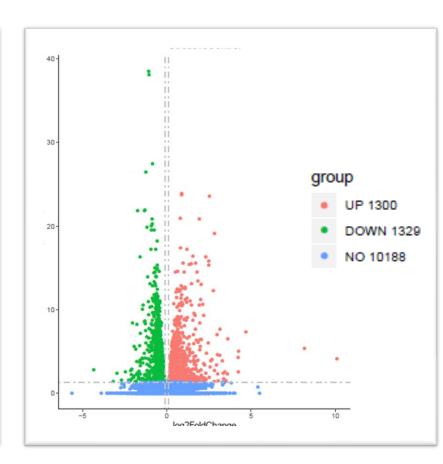

## Schedules of reinforcement in bumblebees + Rna-seq

Rafael Da Silva, Eirik Søvik, Johannes Gjerstad, Couto, K, C.,