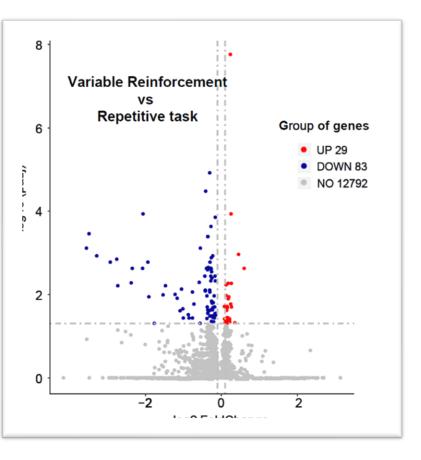

## Schedules of reinforcement in bumblebees + Rna-seq

Rafael Da Silva, Eirik Søvik, Johannes Gjerstad, Couto, K, C.,